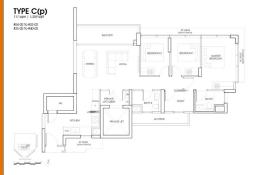

# RESIDENTIAL - CONDOMINIUM 1,259SQFT (117SQM) / CALL FOR PRICE!

3 - Bedroom + Study (Premium)

■ NO. OF PLOORS: 40

■ FLOOR/LEVEL: N/A - N/A

■ BED ROOMS: 3+1

■ BATH ROOMS: 2

■ MAIDS ROOMS: N/A

■ PARKING SPACES: N/A

■ LAYOUT TYPE: REGULAR

■ FACING: N/A